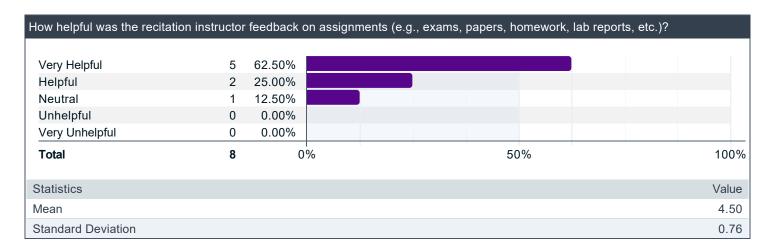

|
|             | plains challenging topics very clearly and also recommend some interesting further topics of macro analysis to me, which my interest in exploring this area further. |
| Going over  | r the problems                                                                                                                                                       |

If you could suggest one thing to improve the recitation, what would it be?

| Comments                          |  |
|-----------------------------------|--|
| a bit more context to lectures    |  |
| Idk maybe take everything slower. |  |

#### Questions about the Instructor









### Is there anything else you would like to share with the INSTRUCTOR?

| Comments                   |  |
|----------------------------|--|
| very clear in explanations |  |
| Good guy                   |  |



# Macroeconomic Analysis - Spring 2024, Recitation (SP24:ECON-UA:13:1:002)- Tommy Iao

Project Title: Course Feedback Spring 2024

Courses Audience: **30** Responses Received: **6** Response Ratio: **20.0**%

Creation Date: Saturday, June 29, 2024



### **Questions about the Course**



### **Questions about the Instructor**





| How accessible was the rec | itation instru | ctor to stud |      |
|----------------------------|----------------|--------------|------|
|                            |                |              |      |
| Very Accessible            | 3