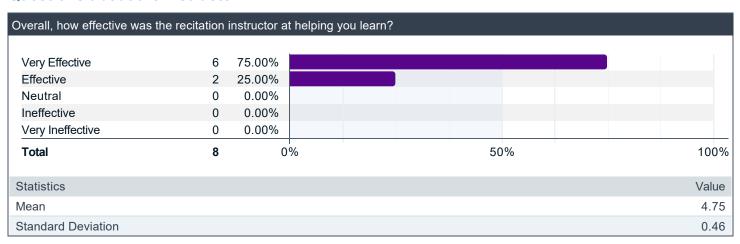

|
|             | plains challenging topics very clearly and also recommend some interesting further topics of macro analysis to me, which my interest in exploring this area further. |
| Going over  | r the problems                                                                                                                                                       |

If you could suggest one thing to improve the recitation, what would it be?

| Comments                          |  |
|-----------------------------------|--|
| a bit more context to lectures    |  |
| Idk maybe take everything slower. |  |

#### Questions about the Instructor









### Is there anything else you would like to share with the INSTRUCTOR?

| Comments                   |  |
|----------------------------|--|
| very clear in explanations |  |
| Good guy                   |  |



# Macroeconomic Analysis - Spring 2024, Recitation (SP24:ECON-UA:13:1:002)- Tommy Iao

Project Title: Course Feedback Spring 2024

Courses Audience: **30** Responses Received: **6** Response Ratio: **20.0**%

Creation Date: Saturday, June 29, 2024



### **Questions about the Course**



### **Questions about the Instructor**





| How accessible was the rec | itation instru | ctor to stud |      |
|----------------------------|----------------|--------------|------|
|                            |                |              |      |
| Very Accessible            | 3