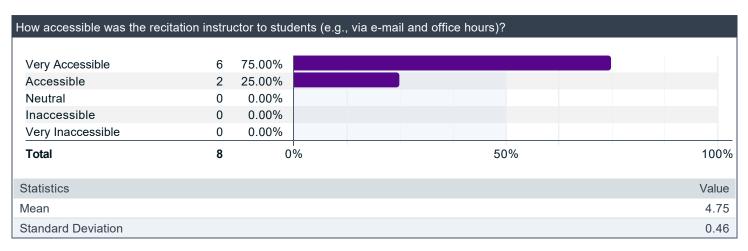

### **Questions about the Instructor**

| How accessible was the rec | itation instru | ctor to stud |      |
|----------------------------|----------------|--------------|------|
|                            |                |              |      |
| Very Accessible            | 3              | 50.00%       |      |
| Accessible                 | 3              | 50.00%       |      |
| Neutral                    | 0              | 0.00%        |      |
| Inaccessible               | 0              | 0.00%        |      |
| Very Inaccessible          | 0              | 0.00%        |      |
| Total                      | 6              | 0            | 100  |
| Statistics                 |                |              | Valu |
| Mean                       |                |              | 4.5  |
| Standard Deviation         |                |              | 0.5  |