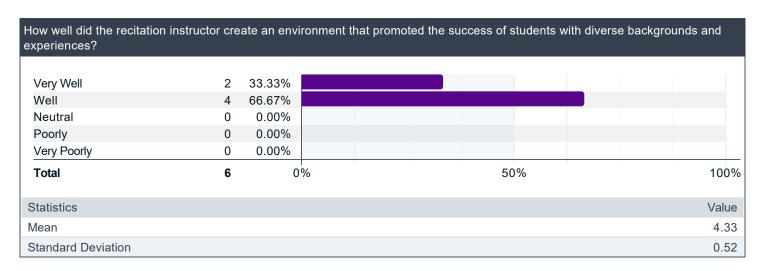

### **Questions about the Instructor**

| How accessible was the rec | itation instru | ctor to stud |      |
|----------------------------|----------------|--------------|------|
|                            |                |              |      |
| Very Accessible            | 3              | 50.00%       |      |
| Accessible                 | 3              | 50.00%       |      |
| Neutral                    | 0              | 0.00%        |      |
| Inaccessible               | 0              | 0.00%        |      |
| Very Inaccessible          | 0              | 0.00%        |      |
| Total                      | 6              | 0            | 100  |
| Statistics                 |                |              | Valu |
| Mean                       |                |              | 4.5  |
| Standard Deviation         |                |              | 0.5  |