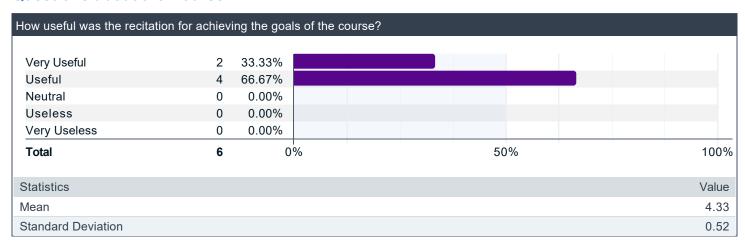

|

If you could suggest one thing to improve the recitation, what would it be?

| Comments                          |  |
|-----------------------------------|--|
| a bit more context to lectures    |  |
| Idk maybe take everything slower. |  |

#### Questions about the Instructor









### Is there anything else you would like to share with the INSTRUCTOR?

| Comments                   |  |
|----------------------------|--|
| very clear in explanations |  |
| Good guy                   |  |



# Macroeconomic Analysis - Spring 2024, Recitation (SP24:ECON-UA:13:1:002)- Tommy Iao

Project Title: Course Feedback Spring 2024

Courses Audience: **30** Responses Received: **6** Response Ratio: **20.0**%

Creation Date: Saturday, June 29, 2024



### **Questions about the Course**



### **Questions about the Instructor**





| How accessible was the rec | itation instru | ctor to stud |      |
|----------------------------|----------------|--------------|------|
|                            |                |              |      |
| Very Accessible            | 3              | 50.00%       |      |
| Accessible                 | 3              | 50.00%       |      |
| Neutral                    | 0              | 0.00%        |      |
| Inaccessible               | 0              | 0.00%        |      |
| Very Inaccessible          | 0              | 0.00%        |      |
| Total                      | 6              | 0            | 100  |
| Statistics                 |                |              | Valu |
| Mean                       |                |