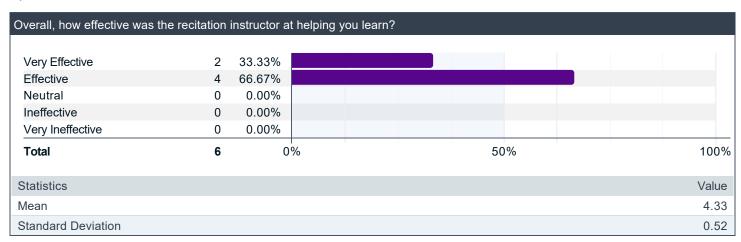

ng to improve the recitation, what would it be?

| Comments                          |  |
|-----------------------------------|--|
| a bit more context to lectures    |  |
| Idk maybe take everything slower. |  |

#### Questions about the Instructor









### Is there anything else you would like to share with the INSTRUCTOR?

| Comments                   |  |
|----------------------------|--|
| very clear in explanations |  |
| Good guy                   |  |



# Macroeconomic Analysis - Spring 2024, Recitation (SP24:ECON-UA:13:1:002)- Tommy Iao

Project Title: Course Feedback Spring 2024

Courses Audience: **30** Responses Received: **6** Response Ratio: **20.0**%

Creation Date: Saturday, June 29, 2024



### **Questions about the Course**



### **Questions about the Instructor**





| How accessible was the rec | itation instru | ctor to stud |      |
|----------------------------|----------------|--------------|------|
|                            |                |              |      |
| Very Accessible            | 3              | 50.00%       |      |
| Accessible                 | 3              | 50.00%       |      |
| Neutral                    | 0              | 0.00%        |      |
| Inaccessible               | 0              | 0.00%        |      |
| Very Inaccessible          | 0              | 0.00%        |      |
| Total                      | 6              | 0            | 100  |
| Statistics                 |                |              | Valu |
| Mean                       |                |              | 4.5  |
| Standard Deviation