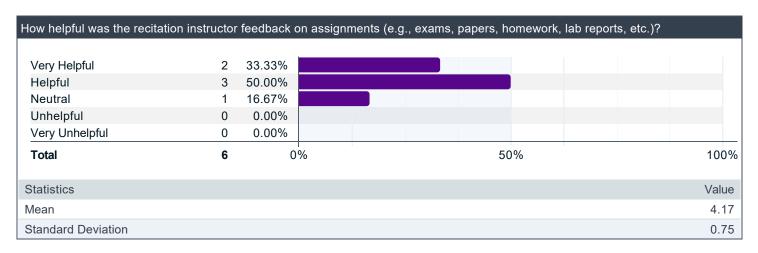

to improve the recitation, what would it be?

| Comments                          |  |
|-----------------------------------|--|
| a bit more context to lectures    |  |
| Idk maybe take everything slower. |  |

#### Questions about the Instructor









### Is there anything else you would like to share with the INSTRUCTOR?

| Comments                   |  |
|----------------------------|--|
| very clear in explanations |  |
| Good guy                   |  |



# Macroeconomic Analysis - Spring 2024, Recitation (SP24:ECON-UA:13:1:002)- Tommy Iao

Project Title: Course Feedback Spring 2024

Courses Audience: **30** Responses Received: **6** Response Ratio: **20.0**%

Creation Date: Saturday, June 29, 2024



### **Questions about the Course**



### **Questions about the Instructor**





| How accessible was the rec | itation instru | ctor to stud |      |
|----------------------------|----------------|--------------|------|
|                            |                |              |      |
| Very Accessible            | 3              | 50.00%       |      |
| Accessible                 | 3              | 50.00%       |      |
| Neutral                    | 0              | 0.00%        |      |
| Inaccessible               | 0              | 0.00%        |      |
| Very Inaccessible          | 0              | 0.00%        |      |
| Total                      | 6              | 0            | 100  |
| Statistics                 |                |              | Valu |
| Mean                       |                |              | 4.5  |
| Standard Deviation