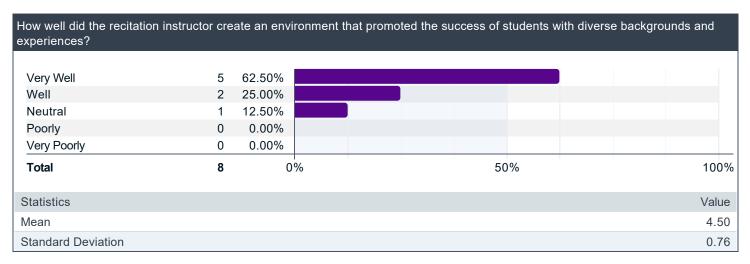

|
|             | plains challenging topics very clearly and also recommend some interesting further topics of macro analysis to me, which my interest in exploring this area further. |
| Going over  | r the problems                                                                                                                                                       |

If you could suggest one thing to improve the recitation, what would it be?

| Comments                          |  |
|-----------------------------------|--|
| a bit more context to lectures    |  |
| Idk maybe take everything slower. |  |

#### Questions about the Instructor









### Is there anything else you would like to share with the INSTRUCTOR?

| Comments                   |  |
|----------------------------|--|
| very clear in explanations |  |
| Good guy                   |  |



# Macroeconomic Analysis - Spring 2024, Recitation (SP24:ECON-UA:13:1:002)- Tommy Iao

Project Title: Course Feedback Spring 2024

Courses Audience: **30** Responses Received: **6** Response Ratio: **20.0**%

Creation Date: Saturday, June 29, 2024



### **Questions about the Course**



### **Questions about the Instructor**





| How accessible was the rec | itation instru | ctor to stud |      |
|----------------------------|----------------|--------------|------|
|                            |                |              |      |
| Very Accessible            | 3