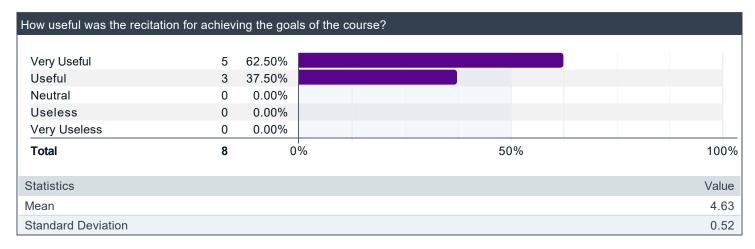

### **Questions about the Course**

Describe the one best thing about the recitation section that was effective in helping you learn.

| Comments    | s                                                                                                                                                                    |
|-------------|----------------------------------------------------------------------------------------------------------------------------------------------------------------------|
| going throu | ugh examples                                                                                                                                                         |
|             | plains challenging topics very clearly and also recommend some interesting further topics of macro analysis to me, which my interest in exploring this area further. |
| Going over  | r the problems                                                                                                                                                       |